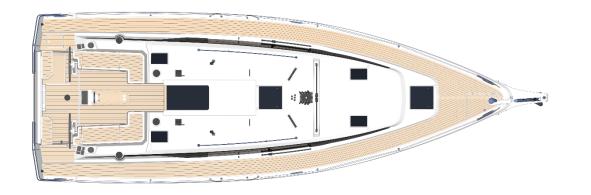

DECKS PLAN

C42

| OPTIONAL PACKAGES                                                                                                                                                                                                                                                                                                                                                                | Price excl. VAT                                                                                                                                                                                                                                | C42  |
|----------------------------------------------------------------------------------------------------------------------------------------------------------------------------------------------------------------------------------------------------------------------------------------------------------------------------------------------------------------------------------|------------------------------------------------------------------------------------------------------------------------------------------------------------------------------------------------------------------------------------------------|------|
| SAIL READY PACKAGE                                                                                                                                                                                                                                                                                                                                                               |                                                                                                                                                                                                                                                |      |
| PACKAGE CONTENTS                                                                                                                                                                                                                                                                                                                                                                 | 10.840,00 €                                                                                                                                                                                                                                    |      |
| Battery extension, additional service battery, 1 x 180 Ah / 12 V, AGM<br>incl. charger 60 A (instead of charger 40 A)<br>Guard rail exit, both sides<br>Anchor windlass, electric<br>Anchor, 16 kg, incl. chain (8 mm, 75 m), galvanized<br>Blinds for coachroof and hull windows<br>Blinds incl. mosquito nets for hatches in salon and cabins<br>Deck vent on salon deck hatch | Footrests for helmsman, removable<br>Shower in cockpit incl. warm and cold water<br>Ambient light in pantry<br>Safety light, 1 x per helmstation<br>Maststep, 2 x<br>Mooring kit (4 fenders and 4 mooring lines)<br>Rope storage, at coachroof |      |
| UPGRADE SAIL READY PACKAGE                                                                                                                                                                                                                                                                                                                                                       |                                                                                                                                                                                                                                                |      |
| Bow protection, stainless steel                                                                                                                                                                                                                                                                                                                                                  | 530,00 €                                                                                                                                                                                                                                       |      |
| Mooring cleats, 2 x, stainless steel, fix, midship                                                                                                                                                                                                                                                                                                                               | 290,00 €                                                                                                                                                                                                                                       |      |
| Bow thruster 80 kgf, tunnel, incl. additional battery                                                                                                                                                                                                                                                                                                                            | 6.330,00 €                                                                                                                                                                                                                                     |      |
| Anchor windlass with capstan winch, electric                                                                                                                                                                                                                                                                                                                                     | 670,00 €                                                                                                                                                                                                                                       |      |
| Anchor, 16 kg, incl. chain (8 mm, 75 m), stainless steel                                                                                                                                                                                                                                                                                                                         | 2.890,00 €                                                                                                                                                                                                                                     |      |
| Lithium Battery extension, $2 \times 200 \text{ Ah}/12 \text{V}$ LiFe batteries instead of AGM                                                                                                                                                                                                                                                                                   | service batteries 5.700,00 €                                                                                                                                                                                                                   |      |
| NAVIGATION PACKAGES                                                                                                                                                                                                                                                                                                                                                              |                                                                                                                                                                                                                                                |      |
| NAVIGATION "BASIC" PACKAGE                                                                                                                                                                                                                                                                                                                                                       | 2.880,00 €                                                                                                                                                                                                                                     |      |
| Display, 2 x B&G Triton² digital displays in cockpit<br>B&G Wind vane                                                                                                                                                                                                                                                                                                            | DST800 Transducer for speed, depth and temperature                                                                                                                                                                                             |      |
| NAVIGATION "ADVANCED" PACKAGE (only with GRP cockpit table)                                                                                                                                                                                                                                                                                                                      | 9.180,00 €                                                                                                                                                                                                                                     |      |
| Display, 2 x B&G Triton² digital displays in cockpit<br>B&G Wind vane<br>DST800 Transducer for speed, depth and temperature                                                                                                                                                                                                                                                      | Multi function display, B&G Zeus³S 7" with integrated GoFree™<br>weather touch screen and expanded keypad at cockpit table<br>Autopilot B&G, incl. compass and WR10 wireless remote contro                                                     |      |
| NAVIGATION "PREMIUM" PACKAGE (only with GRP cockpit table)                                                                                                                                                                                                                                                                                                                       | 10.650,00 €                                                                                                                                                                                                                                    |      |
| Display, 2 x B&G Triton² digital displays in cockpit<br>B&G Wind vane<br>DST800 Transducer for speed, depth and temperature                                                                                                                                                                                                                                                      | Multi function display, B&G Zeus³S 9" with integrated GoFree™<br>weather touch screen and expanded keypad, at cockpit table<br>Autopilot B&G, incl. compass and WR10 wireless remote contro                                                    |      |
| UPGRADES NAVIGATION PACKAGE                                                                                                                                                                                                                                                                                                                                                      |                                                                                                                                                                                                                                                |      |
| Multi function display, B&G Zeus³S 9" with integrated GoFree™ Wi-Fi; all-w<br>keypad, at chart table                                                                                                                                                                                                                                                                             | veather touch screen and expanded 3.630,00 €                                                                                                                                                                                                   |      |
| Radar B&G Halo 20+                                                                                                                                                                                                                                                                                                                                                               | 3.840,00 €                                                                                                                                                                                                                                     |      |
| Depth sounder, B&G ForwardScan                                                                                                                                                                                                                                                                                                                                                   | 1.760,00 €                                                                                                                                                                                                                                     |      |
| AIS transponder, B&G NAIS-500 class B transponder                                                                                                                                                                                                                                                                                                                                | 1.530,00 €                                                                                                                                                                                                                                     |      |
| VHF, B&G V60 with integrated AIS Receiver + B&G H60 wireless handset                                                                                                                                                                                                                                                                                                             | at chart table 1.500,00 €                                                                                                                                                                                                                      |      |
| "STYLE" PACKAGE                                                                                                                                                                                                                                                                                                                                                                  |                                                                                                                                                                                                                                                |      |
| PACKAGE CONTENTS                                                                                                                                                                                                                                                                                                                                                                 | 4.180,00 €                                                                                                                                                                                                                                     |      |
| Ceiling panel, fabric covered<br>Headboard for berth, small mirror at bow and full height mirror in owner<br>cabin                                                                                                                                                                                                                                                               | Full height mirror in salon<br>Ambient lights in ceiling panel and below upper cupboards in sa                                                                                                                                                 | alon |
| ENTERTAINMENT PACKAGE                                                                                                                                                                                                                                                                                                                                                            |                                                                                                                                                                                                                                                |      |
| PACKAGE CONTENTS                                                                                                                                                                                                                                                                                                                                                                 | 2.980,00 €                                                                                                                                                                                                                                     |      |
| Radio entertainment system Fusion MS-RA770 Apollo Marine with<br>DAB+ and 2 speakers in salon                                                                                                                                                                                                                                                                                    | Fusion ERX400 Apollo remote control with 2 speakers in cockp                                                                                                                                                                                   | it   |
| UPGRADES ENTERTAINMENT PACKAGE                                                                                                                                                                                                                                                                                                                                                   |                                                                                                                                                                                                                                                |      |
| TV preparation in salon                                                                                                                                                                                                                                                                                                                                                          | 1.580,00 €                                                                                                                                                                                                                                     |      |
| Wifi antenna, 3G/4G                                                                                                                                                                                                                                                                                                                                                              | 1.020,00 €                                                                                                                                                                                                                                     | Π    |