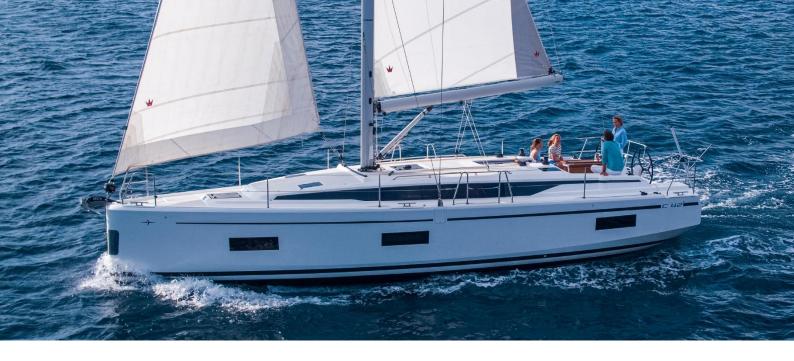

| FECHNICAL DATA (approx.)                       |                       | C                |  |
|------------------------------------------------|-----------------------|------------------|--|
| ength over all                                 | 12,40 m               | 40,68 ft         |  |
| ength over all incl. bowsprit                  | 12,90 m               | 42,32 ft         |  |
| ength hull                                     | 11,99 m               | 39,33 ft         |  |
| ength waterline                                | 11,49 m               | 37,69 ft         |  |
| Beam of hull                                   | 4,30 m                | 14,11 ft         |  |
| )raught standard                               | 2,10 m                | 6,88 ft          |  |
| Draught option                                 | 1,70 m                | 5,57 ft          |  |
| Ballast standard                               | 2.698 kg              | 5.948 lb         |  |
| Ballast option                                 | 3.029 kg              | 6.678 lb         |  |
| Displacement with deep keel 2,1 m              | 10.070 kg             | 22.200 lb        |  |
| Displacement with shallow keel 1,7 m           | 10.385 kg             | 22.895 lb        |  |
| ingine (standard)                              | 29,4 kW / 40 PS       | 29,4 kW / 40 hp  |  |
| ingine (standard)                              | Yanmar 3JH40          | Yanmar 3JH40     |  |
| ingine (option)                                | 41,9 kW / 57 PS       | 41,9 kW / 57 hp  |  |
| ingine (option)                                | Yanmar 4JH57          | Yanmar 4JH57     |  |
| uel tank (approx.)                             | 210 L                 | 55 gal           |  |
| Vater tank (approx.)                           | 210 L (460 L)         | 55 gal (122 gal) |  |
| Sail area total (standard)                     | 90,5 m²               | 974,1 sq.ft      |  |
| Nainsail (standard)                            | 53,0 m²               | 570,4 sq.ft      |  |
| lainsail (furling mast, vertical full battens) | 48,6 m²               | 523,6 sq.ft      |  |
| ib                                             | 37,5 m²               | 403,6 sq.ft      |  |
| Genoa                                          | 45,0 m²               | 484,3 sq.ft      |  |
| Gennaker                                       | 155,5 m²              | 1673,7 sq.ft     |  |
| Code 0                                         | 82,0 m²               | 882,6 sq.ft      |  |
| last length (max.) from waterline excl. Windex | 20,50 m               | 67,25 ft         |  |
|                                                | 17,50 m               | 57,41 ft         |  |
|                                                | 5,05 m                | 16,56 ft         |  |
| )                                              | 16,50 m               | 54,13 ft         |  |
|                                                | 5,51 m                | 18,07 ft         |  |
| Cabins                                         | 2/3                   | 2/3              |  |
| lead                                           | 1/2                   | 1/2              |  |
| E category                                     | A10 / B12 / C14       | A10 / B12 / C14  |  |
| Design                                         | Cossutti Yacht Design |                  |  |
| BASE PRICE EX WORKS (EXCL. VAT) – C42          |                       | 222.500,00 €     |  |