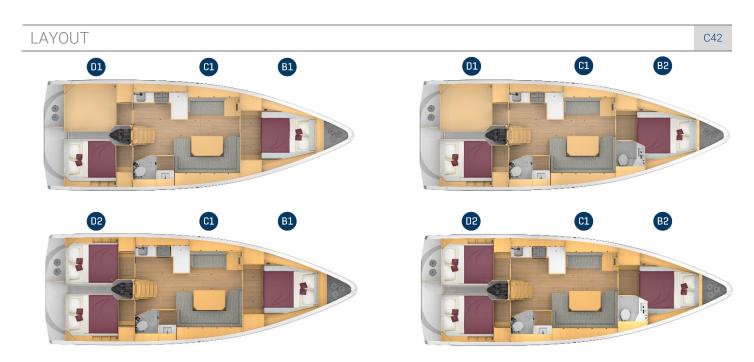

| FECHNICAL DATA (approx.)                       |                       | C                |  |
|------------------------------------------------|-----------------------|------------------|--|
| ength over all                                 | 12,40 m               | 40,68 ft         |  |
| ength over all incl. bowsprit                  | 12,90 m               | 42,32 ft         |  |
| ength hull                                     | 11,99 m               | 39,33 ft         |  |
| ength waterline                                | 11,49 m               | 37,69 ft         |  |
| Beam of hull                                   | 4,30 m                | 14,11 ft         |  |
| )raught standard                               | 2,10 m                | 6,88 ft          |  |
| Draught option                                 | 1,70 m                | 5,57 ft          |  |
| Ballast standard                               | 2.698 kg              | 5.948 lb         |  |
| Ballast option                                 | 3.029 kg              | 6.678 lb         |  |
| Displacement with deep keel 2,1 m              | 10.070 kg             | 22.200 lb        |  |
| Displacement with shallow keel 1,7 m           | 10.385 kg             | 22.895 lb        |  |
| ingine (standard)                              | 29,4 kW / 40 PS       | 29,4 kW / 40 hp  |  |
| ingine (standard)                              | Yanmar 3JH40          | Yanmar 3JH40     |  |
| ingine (option)                                | 41,9 kW / 57 PS       | 41,9 kW / 57 hp  |  |
| ingine (option)                                | Yanmar 4JH57          | Yanmar 4JH57     |  |
| uel tank (approx.)                             | 210 L                 | 55 gal           |  |
| Vater tank (approx.)                           | 210 L (460 L)         | 55 gal (122 gal) |  |
| Sail area total (standard)                     | 90,5 m²               | 974,1 sq.ft      |  |
| Nainsail (standard)                            | 53,0 m²               | 570,4 sq.ft      |  |
| lainsail (furling mast, vertical full battens) | 48,6 m²               | 523,6 sq.ft      |  |
| ib                                             | 37,5 m²               | 403,6 sq.ft      |  |
| Genoa                                          | 45,0 m²               | 484,3 sq.ft      |  |
| Gennaker                                       | 155,5 m²              | 1673,7 sq.ft     |  |
| Code 0                                         | 82,0 m²               | 882,6 sq.ft      |  |
| last length (max.) from waterline excl. Windex | 20,50 m               | 67,25 ft         |  |
|                                                | 17,50 m               | 57,41 ft         |  |
|                                                | 5,05 m                | 16,56 ft         |  |
| )                                              | 16,50 m               | 54,13 ft         |  |
|                                                | 5,51 m                | 18,07 ft         |  |
| Cabins                                         | 2/3                   | 2/3              |  |
| lead                                           | 1/2                   | 1/2              |  |
| E category                                     | A10 / B12 / C14       | A10 / B12 / C14  |  |
| Design                                         | Cossutti Yacht Design |                  |  |
| BASE PRICE EX WORKS (EXCL. VAT) – C42          |                       | 222.500,00 €     |  |